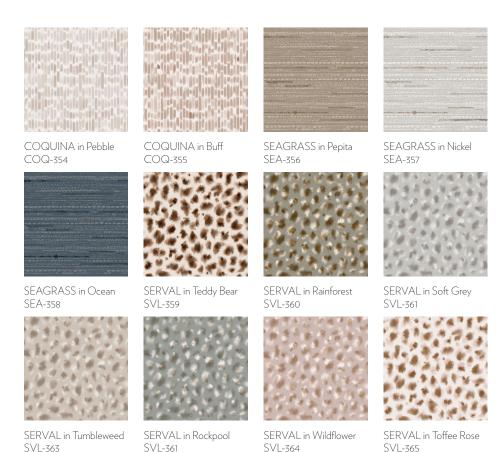

From there, we embarked on the creative process, hand-painting various ideas and motifs, which were then translated into layered repeats. Some of the initial sketches, like Wicker, Seagrass and Coquina, swiftly evolved into finished design concepts, while others demanded more time and refinement. For instance, achieving the soft and ethereal quality of the Serval pattern's 'fluffy' ink involved at least 5 different iterations before reaching its final fur-like look.

Among the collection, Smoke Bush is the most complex, with multiple layers of leaves and white flowers. To create the dappled flower effect, I delicately painted them with a sea sponge on wet paper and digitally inverted the resulting dark marks to bring forth the white accents.