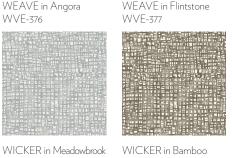

## **WALLPAPER PATTERNS & COLOURS**

WALLPAPER - FLEECE

Our wallpaper is a strong, lightweight, breathable, non-woven fleece. It has an extra matt finish with a fine texture.

It's washable with soapy water and a soft cloth, perfect for powder rooms and light commercial interiors.

We print in-house in Sydney with eco-solvent inks for durability and light resistance.

WICKER in Chalk

WCK-378

WCK-380

WCK-381