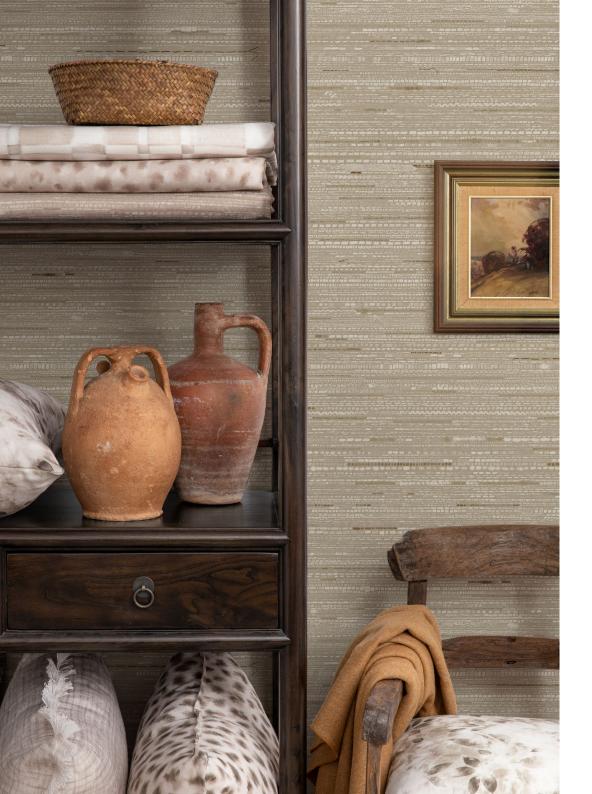

# **FABRIC PATTERNS & COLOURS**

FABRIC - BELGIAN LINEN

Our fabric is printed onto one fabric base, a 100% genuine Belgian linen. We directly import the linen from one of the oldest mills in Belgium.

It's a smooth, medium to heavy-weight 320g/m2, sturdy enough for light upholstery, soft enough for cushions and pillows, with a beautiful drape for curtains.

We print all our fabric in-house using water-based pigment ink.

COQUINA in Walnut FBCOQ-326

SERVAL in Cashmere FBSVL-330

SEAGRASS in Hessian FBSEA-334

COQUINA in Shoal FBCOQ-327

SERVAL in Cottontail FBSVL-331