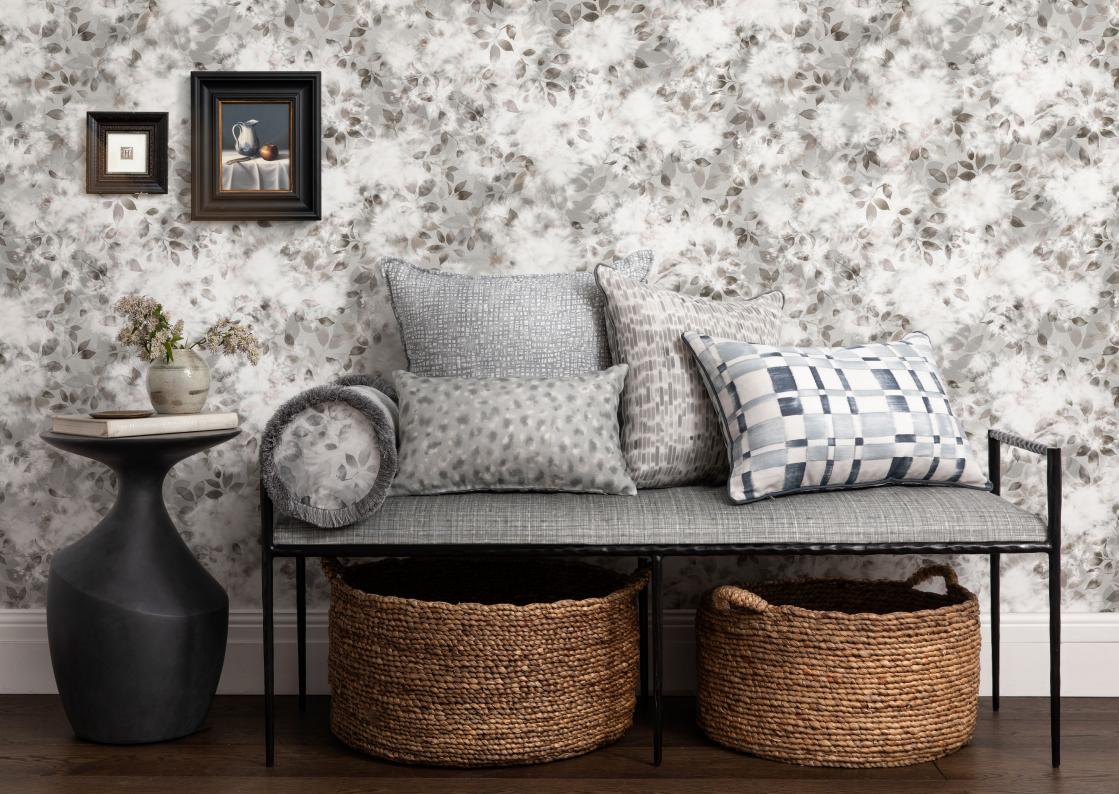

## **WALLPAPER PATTERNS & COLOURS**

WALLPAPER - FLEECE

Our wallpaper is a strong, lightweight, breathable, non-woven fleece. It has an extra matt finish with a fine texture.

It's washable with soapy water and a soft cloth, perfect for powder rooms and light commercial interiors.

We print in-house in Sydney with eco-solvent inks for durability and light resistance.

WICKER in Chalk

WCK-378

WCK-380

WCK-381

We print all our fabric in-house using water-based pigment ink.

COQUINA in Walnut FBCOQ-326

SERVAL in Cashmere FBSVL-330

SEAGRASS in Hessian FBSEA-334

COQUINA in Shoal FBCOQ-327

SERVAL in Cottontail FBSVL-331