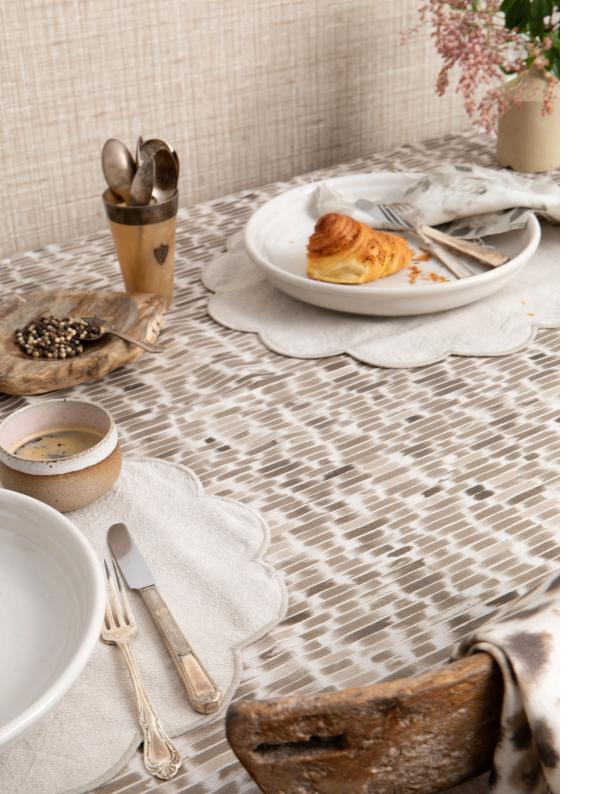

## **WALLPAPER PATTERNS & COLOURS**

WALLPAPER - FLEECE

Our wallpaper is a strong, lightweight, breathable, non-woven fleece. It has an extra matt finish with a fine texture.

It's washable with soapy water and a soft cloth, perfect for powder rooms and light commercial interiors.

# **FABRIC PATTERNS & COLOURS**

FABRIC - BELGIAN LINEN

Our fabric is printed onto one fabric base, a 100% genuine Belgian linen. We directly import the linen from one of the oldest mills in Belgium.

It's a smooth, medium to heavy-weight 320g/m2, sturdy enough for light upholstery, soft enough for cushions and pillows, with a beautiful drape for curtains.