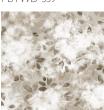

Among the collection, Smoke Bush is the most complex, with multiple layers of leaves and white flowers. To create the dappled flower effect, I delicately painted them with a sea sponge on wet paper and digitally inverted the resulting dark marks to bring forth the white accents.