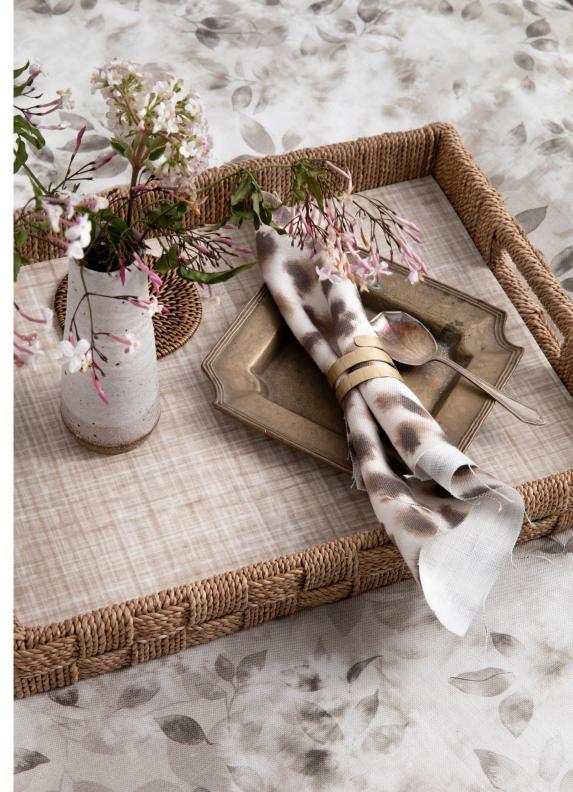

From there, we embarked on the creative process, hand-painting various ideas and motifs, which were then translated into layered repeats. Some of the initial sketches, like Wicker, Seagrass and Coquina, swiftly evolved into finished design concepts, while others demanded more time and refinement. For instance, achieving the soft and ethereal quality of the Serval pattern's 'fluffy' ink involved at least 5 different iterations before reaching its final fur-like look.

Among the collection, Smoke Bush is the most complex, with multiple layers of leaves and white flowers. To create the dappled flower effect, I delicately painted them with a sea sponge on wet paper and digitally inverted the resulting dark marks to bring forth the white accents.