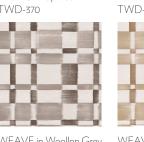

SERVAL in Prairie FBSVL-332

SEAGRASS in Flax FBSEA-336

TWEED in Barley FBTWD-338

SMOKE BUSH in Cinder FBSMK-342

WEAVE in Alpaca FBWVE-346

WICKER in Clay FBWCK-350

TWEED in Lichen FBTWD-339

SMOKE BUSH in Patina FBSMK-343

WEAVE in Saltwater FBWVE-347

WICKER in Olive FBWCK-351

TWEED in Hinterland FBTWD-340

SMOKE BUSH in Morning Frost FBSMK-344

WEAVE in Cacao FBWVE-348

WICKER in Saddle FBWCK-352

TWEED in Spelt FBTWD-341

SMOKE BUSH in Mulled Wine FBSMK-345