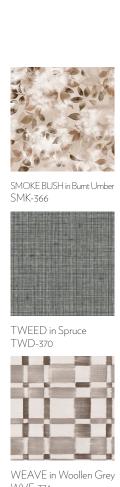

Among the collection, Smoke Bush is the most complex, with multiple layers of leaves and white flowers. To create the dappled flower effect, I delicately painted them with a sea sponge on wet paper and digitally inverted the resulting dark marks to bring forth the white accents.

SERVAL in Prairie FBSVL-332

SEAGRASS in Flax FBSEA-336

TWEED in Barley FBTWD-338

SMOKE BUSH in Cinder FBSMK-342

WEAVE in Alpaca FBWVE-346

WICKER in Clay FBWCK-350

TWEED in Lichen FBTWD-339

SMOKE BUSH in Patina FBSMK-343

WEAVE in Saltwater FBWVE-347

WICKER in Olive FBWCK-351

TWEED in Hinterland FBTWD-340

SMOKE BUSH in Morning Frost FBSMK-344

WEAVE in Cacao FBWVE-348

WICKER in Saddle FBWCK-352

TWEED in Spelt FBTWD-341

SMOKE BUSH in Mulled Wine FBSMK-345