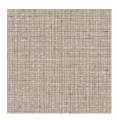

# **FABRIC PATTERNS & COLOURS**

FABRIC - BELGIAN LINEN

Our fabric is printed onto one fabric base, a 100% genuine Belgian linen. We directly import the linen from one of the oldest mills in Belgium.

It's a smooth, medium to heavy-weight 320g/m2, sturdy enough for light upholstery, soft enough for cushions and pillows, with a beautiful drape for curtains.

We print all our fabric in-house using water-based pigment ink.

COQUINA in Walnut FBCOQ-326

SERVAL in Cashmere FBSVL-330

SEAGRASS in Hessian FBSEA-334

COQUINA in Shoal FBCOQ-327

SERVAL in Cottontail FBSVL-331