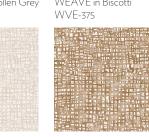

WEAVE in Saltwater FBWVE-347

WICKER in Olive FBWCK-351

TWEED in Hinterland FBTWD-340

SMOKE BUSH in Morning Frost FBSMK-344

WEAVE in Cacao FBWVE-348

WICKER in Saddle FBWCK-352

TWEED in Spelt FBTWD-341

SMOKE BUSH in Mulled Wine FBSMK-345

WEAVE in Sterling FBWVE-349

WICKER in Feather FBWCK-353