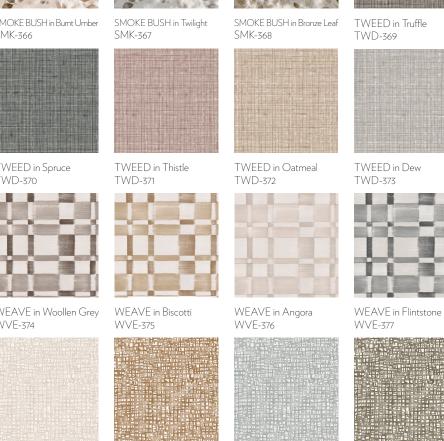

## **WALLPAPER PATTERNS & COLOURS**

WALLPAPER - FLEECE

Our wallpaper is a strong, lightweight, breathable, non-woven fleece. It has an extra matt finish with a fine texture.

It's washable with soapy water and a soft cloth, perfect for powder rooms and light commercial interiors.

We print in-house in Sydney with eco-solvent inks for durability and light resistance.

WICKER in Chalk

WCK-378

WCK-380

WCK-381