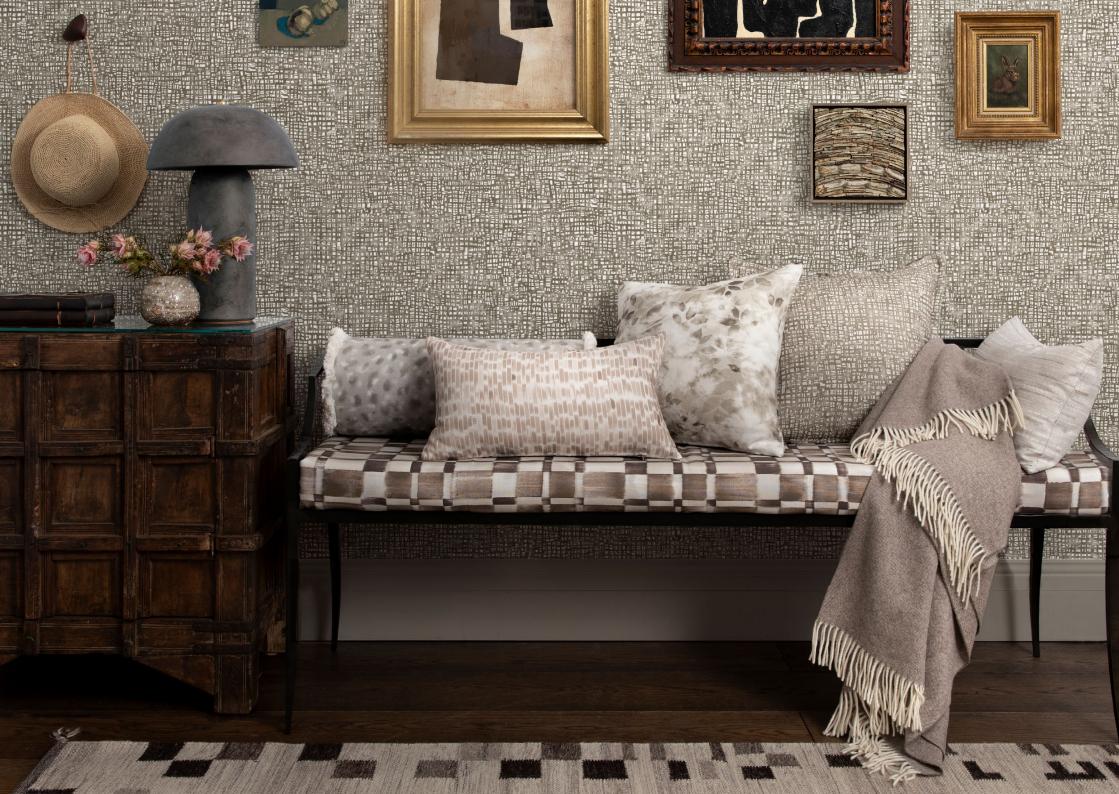

## **WALLPAPER PATTERNS & COLOURS**

WALLPAPER - FLEECE

Our wallpaper is a strong, lightweight, breathable, non-woven fleece. It has an extra matt finish with a fine texture.

It's washable with soapy water and a soft cloth, perfect for powder rooms and light commercial interiors.

We print in-house in Sydney with eco-solvent inks for durability and light resistance.

WICKER in Chalk

WCK-378

WCK-380

WCK-381

SERVAL in Prairie FBSVL-332

SEAGRASS in Flax FBSEA-336

TWEED in Barley FBTWD-338

SMOKE BUSH in Cinder FBSMK-342

WEAVE in Alpaca FBWVE-346

WICKER in Clay FBWCK-350

TWEED in Lichen FBTWD-339

SMOKE BUSH in Patina FBSMK-343