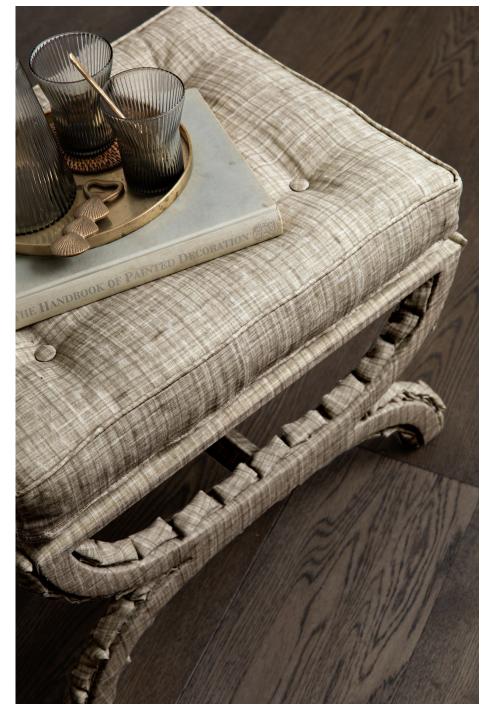

# **FABRIC PATTERNS & COLOURS**

FABRIC - BELGIAN LINEN

Our fabric is printed onto one fabric base, a 100% genuine Belgian linen. We directly import the linen from one of the oldest mills in Belgium.

It's a smooth, medium to heavy-weight 320g/m2, sturdy enough for light upholstery, soft enough for cushions and pillows, with a beautiful drape for curtains.