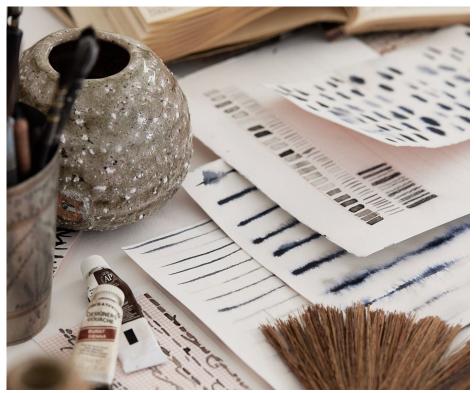

From there, we embarked on the creative process, hand-painting various ideas and motifs, which were then translated into layered repeats. Some of the initial sketches, like Wicker, Seagrass and Coquina, swiftly evolved into finished design concepts, while others demanded more time and refinement. For instance, achieving the soft and ethereal quality of the Serval pattern's 'fluffy' ink involved at least 5 different iterations before reaching its final fur-like look.

With layered brush strokes, intricate pen markings and meticulous colouring, the devil is in the detail and the magic is in the mix.

I am so honoured to be launching this beautiful printed wallpaper and linen collection with Quercus & Co. The exceptionally clever Adam Jones and his team are true artists, marvellously capturing our love of natural tones and textures, transitional forms and traditional craftsmanship.