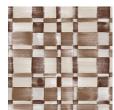

We print all our fabric in-house using water-based pigment ink.

COQUINA in Walnut FBCOQ-326

SERVAL in Cashmere FBSVL-330

SEAGRASS in Hessian FBSEA-334

COQUINA in Shoal FBCOQ-327

SERVAL in Cottontail FBSVL-331

SEAGRASS in Driftwood FBSEA-335

COQUINA in Pink Plaster FBCOQ-328

SERVAL in Cognac

SERVAL in Mountain Mist

TWEED in Ironbark

FBTWD-337

FBSVL-329

FBSVL-333

SERVAL in Prairie FBSVL-332

SEAGRASS in Flax FBSEA-336

TWEED in Barley FBTWD-338

SMOKE BUSH in Cinder FBSMK-342

WEAVE in Alpaca FBWVE-346

WICKER in Clay FBWCK-350

TWEED in Lichen FBTWD-339

SMOKE BUSH in Patina FBSMK-343