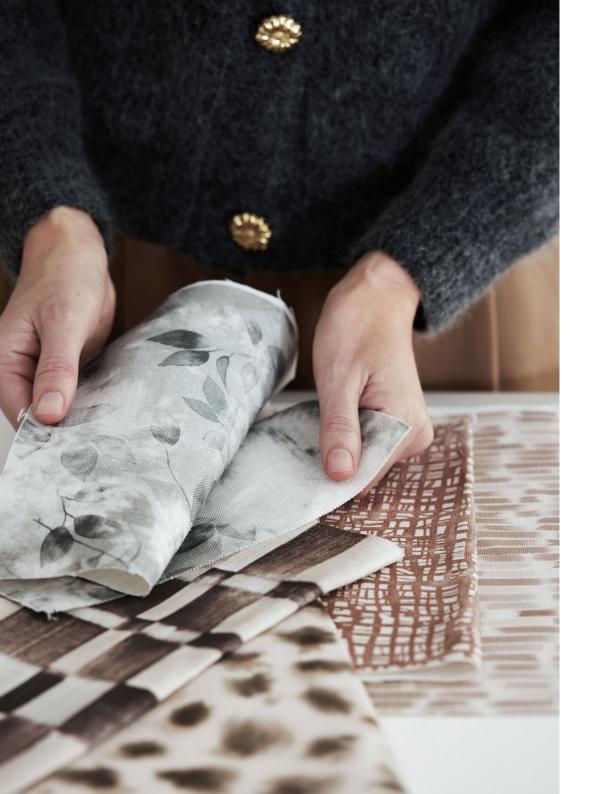

Kate and I both share a love of textiles and natural materials that perfectly aligns with Quercus & Co's style and aesthetic.

Drawing inspiration from photographs Kate had taken of shells, plants, trees and other textural references, along with her favourite fabrics and design books, we started with numerous rough sketches and marks on paper.

From there, we embarked on the creative process, hand-painting various ideas and motifs, which were then translated into layered repeats. Some of the initial sketches, like Wicker, Seagrass and Coquina, swiftly evolved into finished design concepts, while others demanded more time and refinement. For instance, achieving the soft and ethereal quality of the Serval pattern's 'fluffy' ink involved at least 5 different iterations before reaching its final fur-like look.

Among the collection, Smoke Bush is the most complex, with multiple layers of leaves and white flowers. To create the dappled flower effect, I delicately painted them with a sea sponge on wet paper and digitally inverted the resulting dark marks to bring forth the white accents.